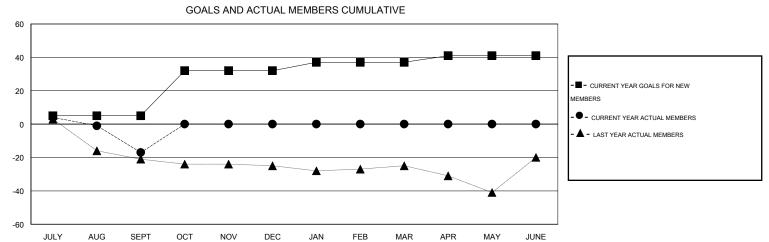

## MONTHLY MEMBERSHIP PROGRESS REPORT

District 201N1

Results as of: 9/30/2015

| Clubs         |                  |                  |                  |                  | Members               |                    |                                     |                    |                  |  |
|---------------|------------------|------------------|------------------|------------------|-----------------------|--------------------|-------------------------------------|--------------------|------------------|--|
|               | RESUL            | TS FOR 2015-2016 |                  |                  | RESULTS FOR 2015-2016 |                    |                                     |                    |                  |  |
| QUARTER       | NEW CLUB<br>GOAL | NEW CLUBS        | DROPPED<br>CLUBS | NET<br>GAIN/LOSS | QUARTER               | NEW MEMBER<br>GOAL | CHARTER AND<br>NEW MEMBERS<br>ADDED | DROPPED<br>MEMBERS | NET<br>GAIN/LOSS |  |
| JULY/AUG/SEPT | 0                | 1                | 1                | 0                | JULY/AUG/SEPT         | 5                  | 66                                  | 83                 | -17              |  |
| OCT/NOV/DEC   | 1                | 0                | 0                | 0                | OCT/NOV/DEC           | 27                 | 0                                   | 0                  | 0                |  |
| JAN/FEB/MAR   | 0                | 0                | 0                | 0                | JAN/FEB/MAR           | 5                  | 0                                   | 0                  | 0                |  |
| APR/MAY/JUNE  | 0                | 0                | 0                | 0                | APR/MAY/JUNE          | 4                  | 0                                   | 0                  | 0                |  |