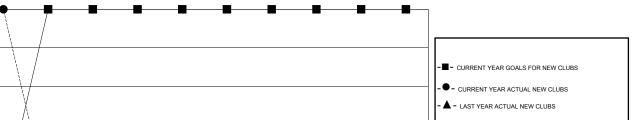

GOALS AND ACTUAL NEW CLUBS CUMULATIVE

| DROPPED CLUBS: 1 |    | 23 CLUBS OF 64 ADDED 1 OR MORE | GENDER DISTRIBUTION                      |                |     |
|------------------|----|--------------------------------|------------------------------------------|----------------|-----|
|                  |    | NEW MEMBERS                    | MALE                                     | 1,134 (74.56%) |     |
| DROPPED MEMBERS  |    |                                | FEMALE                                   | 387 (25.44%)   |     |
| DECEASED         | 10 | CLICK HERE FOR HEALTH          |                                          |                | 244 |
| CLUB CANCELLED 0 |    | ASSESSMENT DATA                | FAMILY UNIT MEMBERS                      |                |     |
| OTHER            | 73 |                                | HEAD OF HOUSEHOLD  NON-HEAD OF HOUSEHOLD |                |     |
| TOTAL            | 83 |                                | NON-HEAD OF HOUSEHOLD                    |                |     |